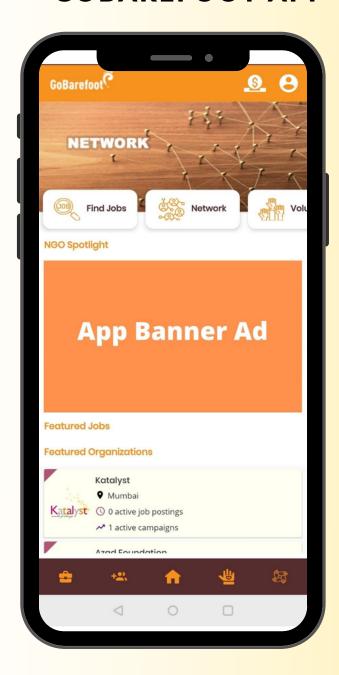

PLANS**



### **Top Banner Ad**

1600\*900 px

# Premium Banner Ad

800\*800 px

## Premium Banner Ad

800\*800 px

#### **TOP BANNER AD (1600\*900 PX)**

#### **Duration & Tariff**

- 15 DAYS RS 3999
- 30 DAYS- RS 6499

#### PREMIUM BANNER AD (800\*800 PX)

#### **Duration & Tariff**

- 15 DAYS RS 2599
- 30 DAYS- RS 4999

\*We have over 50,000 impressions on our website in a month.

#### **EMAILER SERVICE**

Customized mailer to the target audience group:

- Development Professionals
   -30,000
- Organizations (NGOs, Social Enterprises, CSR Foundations) -15,000

#### **Tariff (Mailer to Professionals)**

- SINGLE MAILER RS 1999
- TWO MAILERS RS 2499

#### **Tariff (Mailer to Organizations)**

- SINGLE MAILER RS 1499
- TWO MAILERS RS 1999

### DISPLAY BOX ADVERTISEMENT ON GOBAREFOOT APP



#### **Duration & Tariff**

15 DAYS - RS 1499 30 DAYS - RS 2499

#### **TERMS & CONDITIONS**

- Design needs to be provided by the client for all the display ads.
- Payment needs to be made at the time of booking
- Emailer content limit max. 800 words, 2 images
- All ad plans come with social media promotion on our social media platforms.\*T&C
- All the above mentioned cost is excluding 18% GST

For customized plan or more information contact

GoBarefoot Team