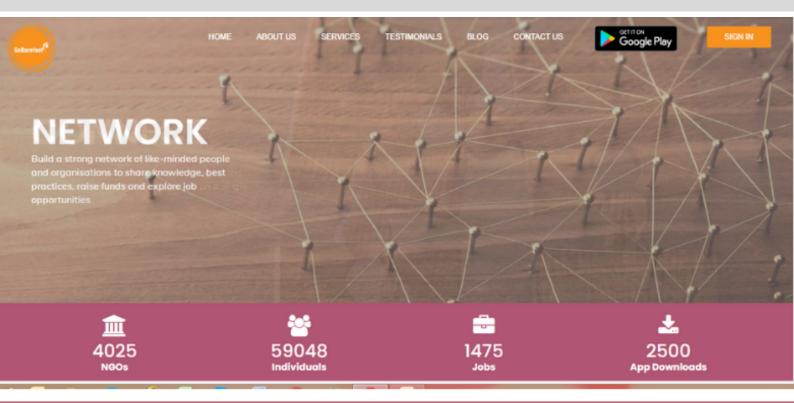

## ADVERTISE WITH US

GOBAREFOOT ADVERTISEMENT PLANS

#### **DISPLAY BOX ADVERTISEMENT PLANS**



### **Top Banner Ad**

1600\*900 px

# Premium Banner Ad

800\*800 px

## Premium Banner Ad

800\*800 px

#### **TOP BANNER AD (1600\*900 PX)**

#### **Duration & Tariff**

- 15 DAYS RS 3999
- 30 DAYS- RS 6499

#### PREMIUM BANNER AD (800\*800 PX)

#### **Duration & Tariff**

- 15 DAYS RS 2599
- 30 DAYS- RS 4999

\*We have over 50,000 impressions on our website in a month.

#### **EMAILER SERVICE**

Customized mailer to the target audience group:

- Development Professionals
   -30,000
- Organizations (NGOs, Social Enterprises, CSR Foundations) -15,000

#### **Tariff (Mailer to Professionals)**

- SINGLE MAILER RS 1999
- TWO MAILERS RS 2499

#### **Tariff (Mailer to Organizations)**

- SINGLE MAILER RS 1499
- TWO MAILERS RS 1999

### DISPLAY BOX ADVERTISEMENT ON GOBAREFOOT APP



#### **